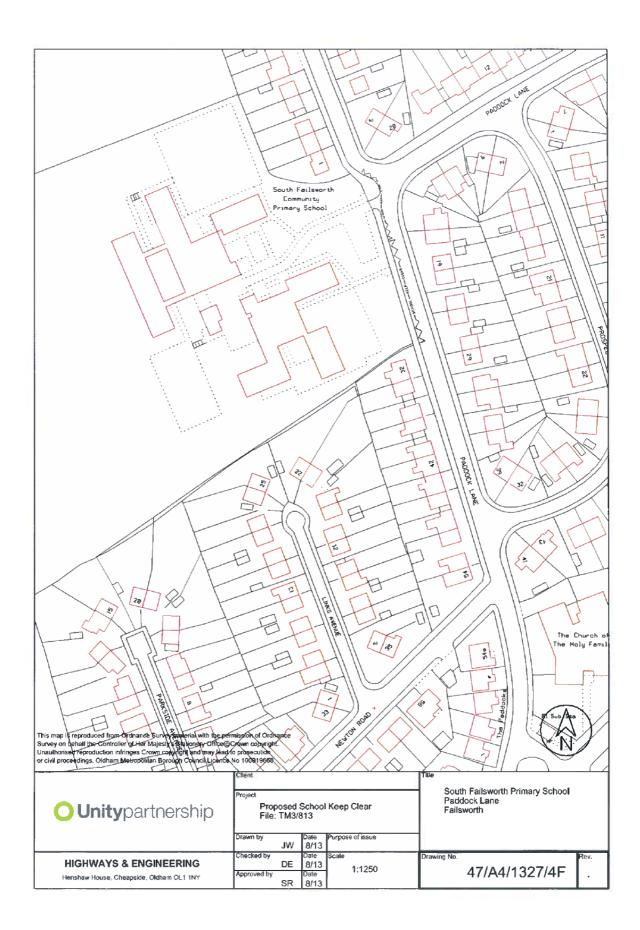

| F106 | Brierley Avenue<br>(Both Sides)<br>From a point 206<br>metres from its<br>junction with Ashton<br>Road East for a<br>distance of 21<br>metres in a south<br>westerly direction | 8am-5pm<br>Mon-Fri | B1, B3, B4, C,<br>E |  |
|------|--------------------------------------------------------------------------------------------------------------------------------------------------------------------------------|--------------------|---------------------|--|
| F106 | Brierley Avenue<br>(Both Sides)<br>From a point 253<br>metres from its<br>junction with Ashton<br>Road East for a<br>distance of 26<br>metres in a south<br>westerly direction | 8am-5pm<br>Mon-Fri | B1, B3, B4, C,<br>E |  |
| F95  | Paddock Lane<br>(West Side)<br>At the entrance to<br>South Failsworth<br>Primary School on a<br>school entrance<br>marking                                                     | 8am-5pm<br>Mon-Fri | B1, B3, B4, C,<br>E |  |
| F113 | Stansfield Road<br>(West Side)<br>At the entrance to<br>Higher Failsworth<br>Primary School on<br>the school entrance<br>markings                                              | 8am-5pm<br>Mon-Fri | B1, B3, B4, C,<br>E |  |
| F116 | Mather Street<br>(North West Side)<br>On the entrance to<br>Mather Street<br>Primary School on<br>the school entrance<br>markings                                              | 8am-5pm<br>Mon-Fri | B1, B3, B4, C,<br>E |  |

| Brierley Avenue                                                                                                                                             |                                                                                                                                                                                                                                                                                                                                                                                                                                                                                                                                                                                                                                                                                                                                                  |                                                                                                                                                                                                                                                                                                                                                                                                                                                                                                                                                                                                                                                                                                                                                                                                                                                                                                                                                                                                                                                                                                                                                |                                                                                                                                                                                                                                                                                                                                                                                                                                                                                                                                                                                                                                                                                                                                                                                                                                                                                                                                                                                                                                                                                                                                                     |
|-------------------------------------------------------------------------------------------------------------------------------------------------------------|--------------------------------------------------------------------------------------------------------------------------------------------------------------------------------------------------------------------------------------------------------------------------------------------------------------------------------------------------------------------------------------------------------------------------------------------------------------------------------------------------------------------------------------------------------------------------------------------------------------------------------------------------------------------------------------------------------------------------------------------------|------------------------------------------------------------------------------------------------------------------------------------------------------------------------------------------------------------------------------------------------------------------------------------------------------------------------------------------------------------------------------------------------------------------------------------------------------------------------------------------------------------------------------------------------------------------------------------------------------------------------------------------------------------------------------------------------------------------------------------------------------------------------------------------------------------------------------------------------------------------------------------------------------------------------------------------------------------------------------------------------------------------------------------------------------------------------------------------------------------------------------------------------|-----------------------------------------------------------------------------------------------------------------------------------------------------------------------------------------------------------------------------------------------------------------------------------------------------------------------------------------------------------------------------------------------------------------------------------------------------------------------------------------------------------------------------------------------------------------------------------------------------------------------------------------------------------------------------------------------------------------------------------------------------------------------------------------------------------------------------------------------------------------------------------------------------------------------------------------------------------------------------------------------------------------------------------------------------------------------------------------------------------------------------------------------------|
| (South Side)<br>From a point 154.1                                                                                                                          | 8am-5pm<br>Mon-Fri                                                                                                                                                                                                                                                                                                                                                                                                                                                                                                                                                                                                                                                                                                                               | B1, B3, B4, C,<br>E                                                                                                                                                                                                                                                                                                                                                                                                                                                                                                                                                                                                                                                                                                                                                                                                                                                                                                                                                                                                                                                                                                                            |                                                                                                                                                                                                                                                                                                                                                                                                                                                                                                                                                                                                                                                                                                                                                                                                                                                                                                                                                                                                                                                                                                                                                     |
| metres south west<br>of its junction with<br>Ashton Road East<br>for a distance of                                                                          |                                                                                                                                                                                                                                                                                                                                                                                                                                                                                                                                                                                                                                                                                                                                                  |                                                                                                                                                                                                                                                                                                                                                                                                                                                                                                                                                                                                                                                                                                                                                                                                                                                                                                                                                                                                                                                                                                                                                |                                                                                                                                                                                                                                                                                                                                                                                                                                                                                                                                                                                                                                                                                                                                                                                                                                                                                                                                                                                                                                                                                                                                                     |
| 43.5 metres in a south westerly direction                                                                                                                   |                                                                                                                                                                                                                                                                                                                                                                                                                                                                                                                                                                                                                                                                                                                                                  |                                                                                                                                                                                                                                                                                                                                                                                                                                                                                                                                                                                                                                                                                                                                                                                                                                                                                                                                                                                                                                                                                                                                                |                                                                                                                                                                                                                                                                                                                                                                                                                                                                                                                                                                                                                                                                                                                                                                                                                                                                                                                                                                                                                                                                                                                                                     |
| <u>Brierley Avenue</u><br>(South Side)                                                                                                                      | 8am-5pm<br>Mon-Fri                                                                                                                                                                                                                                                                                                                                                                                                                                                                                                                                                                                                                                                                                                                               | B1, B3, B4, C,<br>E                                                                                                                                                                                                                                                                                                                                                                                                                                                                                                                                                                                                                                                                                                                                                                                                                                                                                                                                                                                                                                                                                                                            |                                                                                                                                                                                                                                                                                                                                                                                                                                                                                                                                                                                                                                                                                                                                                                                                                                                                                                                                                                                                                                                                                                                                                     |
| From a point 211.6<br>metres south west<br>of its junction with<br>Ashton Road East<br>for a distance of<br>27.5 metres in a<br>south westerly<br>direction |                                                                                                                                                                                                                                                                                                                                                                                                                                                                                                                                                                                                                                                                                                                                                  |                                                                                                                                                                                                                                                                                                                                                                                                                                                                                                                                                                                                                                                                                                                                                                                                                                                                                                                                                                                                                                                                                                                                                |                                                                                                                                                                                                                                                                                                                                                                                                                                                                                                                                                                                                                                                                                                                                                                                                                                                                                                                                                                                                                                                                                                                                                     |
| Brierley Avenue<br>(South Side)                                                                                                                             | 8am-5pm<br>Mon-Fri                                                                                                                                                                                                                                                                                                                                                                                                                                                                                                                                                                                                                                                                                                                               | B1, B3, B4, C,<br>E                                                                                                                                                                                                                                                                                                                                                                                                                                                                                                                                                                                                                                                                                                                                                                                                                                                                                                                                                                                                                                                                                                                            |                                                                                                                                                                                                                                                                                                                                                                                                                                                                                                                                                                                                                                                                                                                                                                                                                                                                                                                                                                                                                                                                                                                                                     |
| From a point 260.6<br>metres south west<br>of its junction with<br>Ashton Road East<br>for a distance of<br>25.5 metres in a<br>south westerly<br>direction |                                                                                                                                                                                                                                                                                                                                                                                                                                                                                                                                                                                                                                                                                                                                                  |                                                                                                                                                                                                                                                                                                                                                                                                                                                                                                                                                                                                                                                                                                                                                                                                                                                                                                                                                                                                                                                                                                                                                |                                                                                                                                                                                                                                                                                                                                                                                                                                                                                                                                                                                                                                                                                                                                                                                                                                                                                                                                                                                                                                                                                                                                                     |
| <u>Paddock Lane</u><br>(West Side)                                                                                                                          | 8am-5pm<br>Mon-Fri                                                                                                                                                                                                                                                                                                                                                                                                                                                                                                                                                                                                                                                                                                                               | B1, B3, B4, C,<br>E                                                                                                                                                                                                                                                                                                                                                                                                                                                                                                                                                                                                                                                                                                                                                                                                                                                                                                                                                                                                                                                                                                                            |                                                                                                                                                                                                                                                                                                                                                                                                                                                                                                                                                                                                                                                                                                                                                                                                                                                                                                                                                                                                                                                                                                                                                     |
| From a point 101<br>metres west of its<br>junction with<br>Newton Street for a<br>distance of 43<br>metres in a northerly<br>direction                      |                                                                                                                                                                                                                                                                                                                                                                                                                                                                                                                                                                                                                                                                                                                                                  |                                                                                                                                                                                                                                                                                                                                                                                                                                                                                                                                                                                                                                                                                                                                                                                                                                                                                                                                                                                                                                                                                                                                                |                                                                                                                                                                                                                                                                                                                                                                                                                                                                                                                                                                                                                                                                                                                                                                                                                                                                                                                                                                                                                                                                                                                                                     |
|                                                                                                                                                             | From a point 154.1<br>metres south west<br>of its junction with<br>Ashton Road East<br>for a distance of<br>43.5 metres in a<br>south westerly<br>direction<br><u>Brierley Avenue</u><br>(South Side)<br>From a point 211.6<br>metres south west<br>of its junction with<br>Ashton Road East<br>for a distance of<br>27.5 metres in a<br>south westerly<br>direction<br><u>Brierley Avenue</u><br>(South Side)<br>From a point 260.6<br>metres south west<br>of its junction with<br>Ashton Road East<br>for a distance of<br>25.5 metres in a<br>south westerly<br>direction<br><u>Paddock Lane</u><br>(West Side)<br>From a point 101<br>metres west of its<br>junction with<br>Newton Street for a<br>distance of 43<br>metres in a northerly | From a point 154.1<br>metres south west<br>of its junction with<br>Ashton Road East<br>for a distance of<br>43.5 metres in a<br>south westerly<br>direction8am-5pm<br>Mon-FriBrierley Avenue<br>(South Side)8am-5pm<br>Mon-FriFrom a point 211.6<br>metres south west<br>of its junction with<br>Ashton Road East<br>for a distance of<br>27.5 metres in a<br>south westerly<br>direction8am-5pm<br>Mon-FriBrierley Avenue<br>(South Side)8am-5pm<br>Mon-FriFrom a point 260.6<br>metres south west<br>of its junction with<br>Ashton Road East<br>for a distance of<br>25.5 metres in a<br>south westerly<br>direction8am-5pm<br>Mon-FriFrom a point 260.6<br>metres south west<br>of its junction with<br>Ashton Road East<br>for a distance of<br>25.5 metres in a<br>south westerly<br>direction8am-5pm<br>Mon-FriFrom a point 260.6<br>metres south west<br>of its junction with<br>Ashton Road East<br>for a distance of<br>25.5 metres in a<br>south westerly<br>direction8am-5pm<br>Mon-FriFrom a point 101<br>metres west of its<br>junction with<br>Newton Street for a<br>distance of 43<br>metres in a northerly8am-5pm<br>Mon-Fri | From a point 154.1<br>metres south west<br>of its junction with<br>Ashton Road East<br>for a distance of<br>43.5 metres in a<br>south westerly<br>direction8am-5pm<br>Mon-FriB1, B3, B4, C,<br>EBrierley Avenue<br>(South Side)8am-5pm<br>Mon-FriB1, B3, B4, C,<br>EFrom a point 211.6<br>metres south west<br>of its junction with<br>Ashton Road East<br>for a distance of<br>27.5 metres in a<br>south westerly<br>direction8am-5pm<br>Mon-FriB1, B3, B4, C,<br>EBrierley Avenue<br>(South Side)8am-5pm<br>Mon-FriB1, B3, B4, C,<br>EFrom a point 260.6<br>metres south west<br>of its junction with<br>Ashton Road East<br>for a distance of<br>25.5 metres in a<br>south westerly<br>direction8am-5pm<br>Mon-FriB1, B3, B4, C,<br>EFrom a point 260.6<br>metres south west<br>of its junction with<br>Ashton Road East<br>for a distance of<br>25.5 metres in a<br>south westerly<br>direction8am-5pm<br>Mon-FriB1, B3, B4, C,<br>EPaddock Lane<br>(West Side)8am-5pm<br>Mon-FriB1, B3, B4, C,<br>EFrom a point 101<br>metres west of its<br>junction with<br>Newton Street for a<br>distance of 43<br>metres in a northerly8am-5pm<br>Mon-Fri |