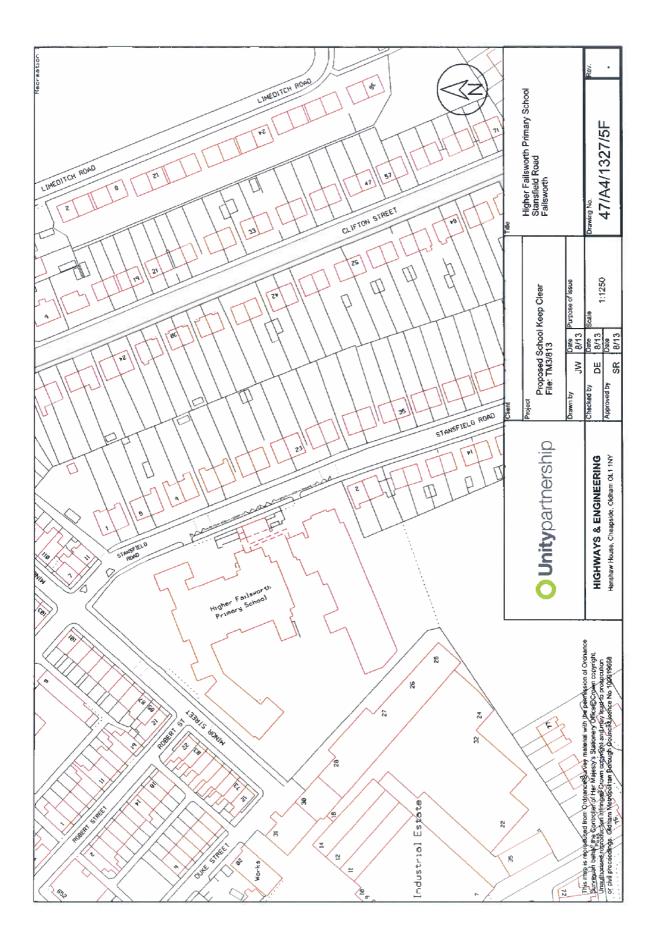

| F106 | Brierley Avenue<br>(Both Sides)<br>From a point 206<br>metres from its<br>junction with Ashton<br>Road East for a<br>distance of 21<br>metres in a south<br>westerly direction | 8am-5pm<br>Mon-Fri | B1, B3, B4, C,<br>E |  |
|------|--------------------------------------------------------------------------------------------------------------------------------------------------------------------------------|--------------------|---------------------|--|
| F106 | Brierley Avenue<br>(Both Sides)<br>From a point 253<br>metres from its<br>junction with Ashton<br>Road East for a<br>distance of 26<br>metres in a south<br>westerly direction | 8am-5pm<br>Mon-Fri | B1, B3, B4, C,<br>E |  |
| F95  | Paddock Lane<br>(West Side)<br>At the entrance to<br>South Failsworth<br>Primary School on a<br>school entrance<br>marking                                                     | 8am-5pm<br>Mon-Fri | B1, B3, B4, C,<br>E |  |
| F113 | Stansfield Road<br>(West Side)<br>At the entrance to<br>Higher Failsworth<br>Primary School on<br>the school entrance<br>markings                                              | 8am-5pm<br>Mon-Fri | B1, B3, B4, C,<br>E |  |
| F116 | Mather Street<br>(North West Side)<br>On the entrance to<br>Mather Street<br>Primary School on<br>the school entrance<br>markings                                              | 8am-5pm<br>Mon-Fri | B1, B3, B4, C,<br>E |  |