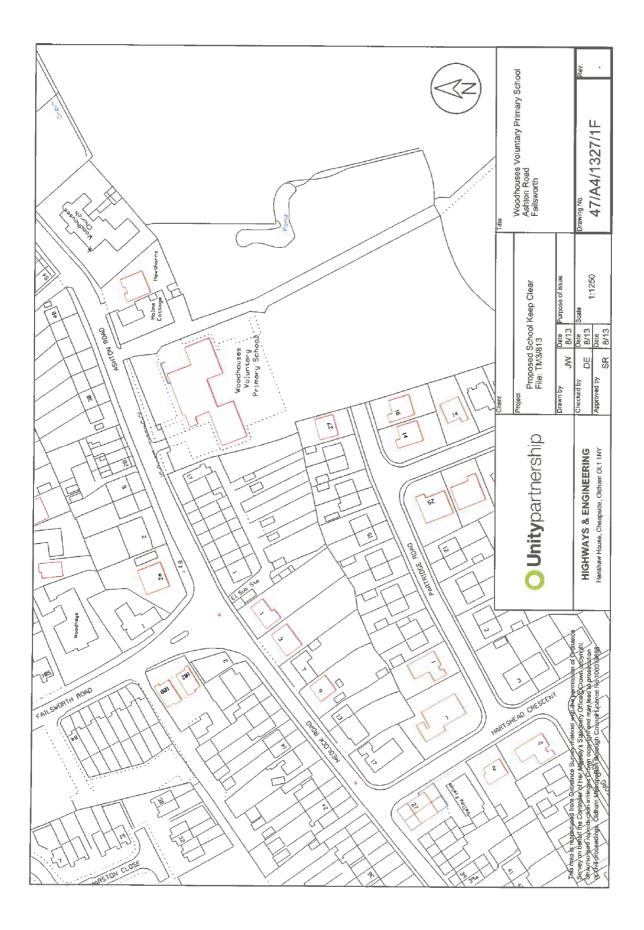

| F106 | Brierley Avenue<br>(Both Sides)<br>From a point 206<br>metres from its<br>junction with Ashton<br>Road East for a<br>distance of 21<br>metres in a south<br>westerly direction | 8am-5pm<br>Mon-Fri | B1, B3, B4, C,<br>E |  |
|------|--------------------------------------------------------------------------------------------------------------------------------------------------------------------------------|--------------------|---------------------|--|
| F106 | Brierley Avenue<br>(Both Sides)<br>From a point 253<br>metres from its<br>junction with Ashton<br>Road East for a<br>distance of 26<br>metres in a south<br>westerly direction | 8am-5pm<br>Mon-Fri | B1, B3, B4, C,<br>E |  |
| F95  | Paddock Lane<br>(West Side)<br>At the entrance to<br>South Failsworth<br>Primary School on a<br>school entrance<br>marking                                                     | 8am-5pm<br>Mon-Fri | B1, B3, B4, C,<br>E |  |
| F113 | Stansfield Road<br>(West Side)<br>At the entrance to<br>Higher Failsworth<br>Primary School on<br>the school entrance<br>markings                                              | 8am-5pm<br>Mon-Fri | B1, B3, B4, C,<br>E |  |
| F116 | Mather Street<br>(North West Side)<br>On the entrance to<br>Mather Street<br>Primary School on<br>the school entrance<br>markings                                              | 8am-5pm<br>Mon-Fri | B1, B3, B4, C,<br>E |  |