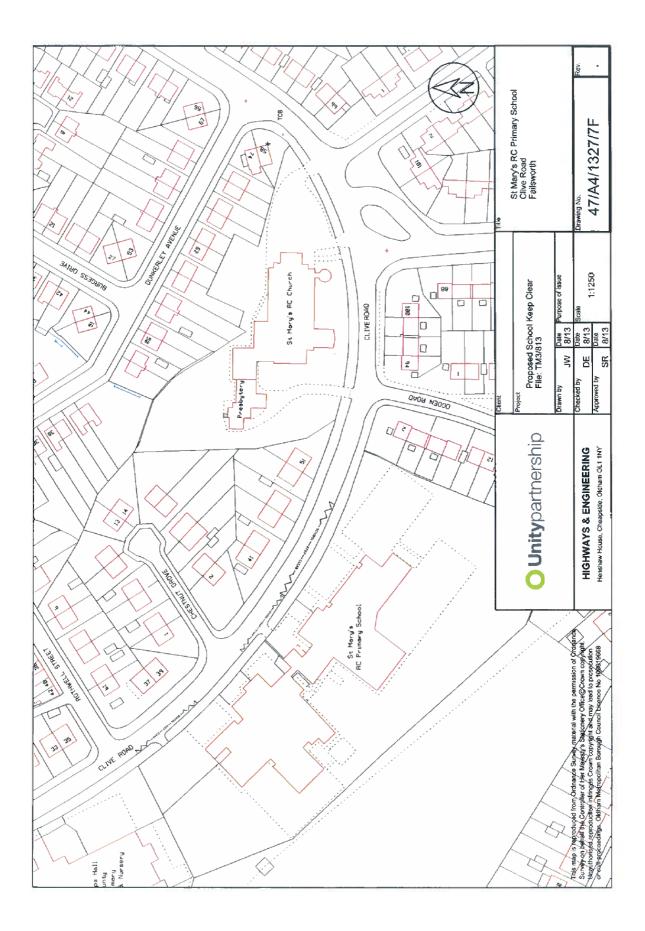

Revoke the following Orders

| Column 1 | Column 2                                                                                                                                                                                       | Column 3           | Column 4               | Column 5    |
|----------|------------------------------------------------------------------------------------------------------------------------------------------------------------------------------------------------|--------------------|------------------------|-------------|
| Item No  | Length of Road                                                                                                                                                                                 | Duration           | Exemptions             | No Stopping |
| F114     | <u>Clive Road</u><br>(South West Side)<br>From a point 47<br>metres north west of<br>its junction with<br>Ogden Road for a<br>distance of 70<br>metres in a north<br>westerly direction        | 8am-5pm<br>Mon-Fri | B1, B3, B4, C,<br>E, J |             |
| F114     | <u>Clive Road</u><br>(South West Side)<br>From a point 81<br>metres south east of<br>its junction with<br>Propps Hall Drive<br>for a distance of 32<br>metres in a south<br>easterly direction | 8am-5pm<br>Mon-Fri | B1, B3, B4, C,<br>E    |             |
| F114     | <u>Clive Road</u><br>(West Side)<br>From its junction<br>with Propps Hall<br>Drive for a distance<br>of 18 metres in a<br>south easterly<br>direction                                          | 8am-5pm<br>Mon-Fri | B1, B3, B4, C,<br>E    |             |