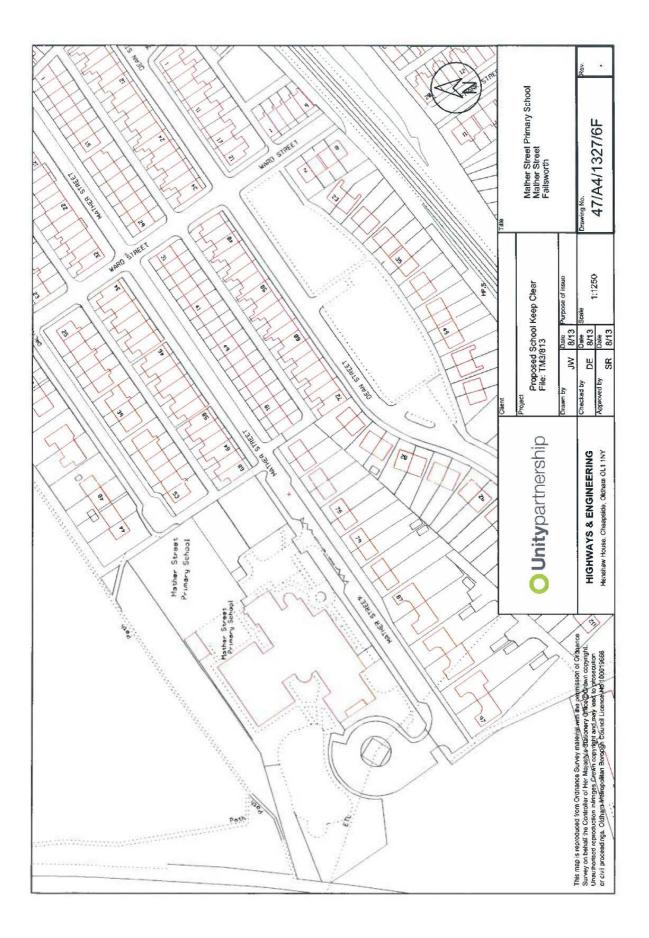

| F106 | Brierley Avenue<br>(Both Sides)<br>From a point 206<br>metres from its<br>junction with Ashton<br>Road East for a<br>distance of 21<br>metres in a south<br>westerly direction | 8am-5pm<br>Mon-Fri | B1, B3, B4, C,<br>E |  |
|------|--------------------------------------------------------------------------------------------------------------------------------------------------------------------------------|--------------------|---------------------|--|
| F106 | Brierley Avenue<br>(Both Sides)<br>From a point 253<br>metres from its<br>junction with Ashton<br>Road East for a<br>distance of 26<br>metres in a south<br>westerly direction | 8am-5pm<br>Mon-Fri | B1, B3, B4, C,<br>E |  |
| F95  | Paddock Lane<br>(West Side)<br>At the entrance to<br>South Failsworth<br>Primary School on a<br>school entrance<br>marking                                                     | 8am-5pm<br>Mon-Fri | B1, B3, B4, C,<br>E |  |
| F113 | Stansfield Road<br>(West Side)<br>At the entrance to<br>Higher Failsworth<br>Primary School on<br>the school entrance<br>markings                                              | 8am-5pm<br>Mon-Fri | B1, B3, B4, C,<br>E |  |
| F116 | Mather Street<br>(North West Side)<br>On the entrance to<br>Mather Street<br>Primary School on<br>the school entrance<br>markings                                              | 8am-5pm<br>Mon-Fri | B1, B3, B4, C,<br>E |  |