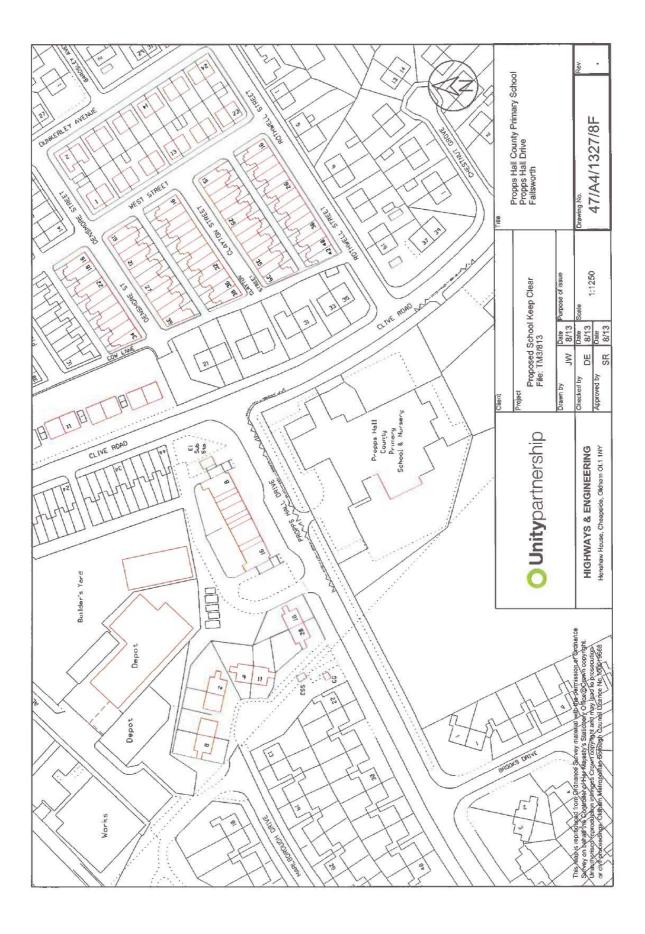

Revoke the following Orders

| Column 1 | Column 2                                                                                                                                                                                       | Column 3           | Column 4               | Column 5    |
|----------|------------------------------------------------------------------------------------------------------------------------------------------------------------------------------------------------|--------------------|------------------------|-------------|
| Item No  | Length of Road                                                                                                                                                                                 | Duration           | Exemptions             | No Stopping |
| F114     | <u>Clive Road</u><br>(South West Side)<br>From a point 47<br>metres north west of<br>its junction with<br>Ogden Road for a<br>distance of 70<br>metres in a north<br>westerly direction        | 8am-5pm<br>Mon-Fri | B1, B3, B4, C,<br>E, J |             |
| F114     | <u>Clive Road</u><br>(South West Side)<br>From a point 81<br>metres south east of<br>its junction with<br>Propps Hall Drive<br>for a distance of 32<br>metres in a south<br>easterly direction | 8am-5pm<br>Mon-Fri | B1, B3, B4, C,<br>E    |             |
| F114     | <u>Clive Road</u><br>(West Side)<br>From its junction<br>with Propps Hall<br>Drive for a distance<br>of 18 metres in a<br>south easterly<br>direction                                          | 8am-5pm<br>Mon-Fri | B1, B3, B4, C,<br>E    |             |

#### <u>Schedule</u>

| F114 | Propps Hall Drive<br>(South Side)<br>From its junction<br>with Clive Road for<br>a distance of 78<br>metres in a south<br>westerly direction                                     | 8am-5pm<br>Mon-Fri | B1, B3, B4, C,<br>E |  |
|------|----------------------------------------------------------------------------------------------------------------------------------------------------------------------------------|--------------------|---------------------|--|
| F106 | Brierley Avenue<br>(Both Sides)<br>From a point 68<br>metres from its<br>junction with Ashton<br>Road East for a<br>distance of 27<br>metres in a south<br>westerly direction    | 8am-5pm<br>Mon-Fri | B1, B3, B4, C,<br>E |  |
| F106 | Brierley Avenue<br>(North Side)<br>From a point 147<br>metres from its<br>junction with Ashton<br>Road East for a<br>distance of 24.6<br>metres in a south<br>westerly direction | 8am-5pm<br>Mon-Fri | B1, B3, B4, C,<br>E |  |
| F106 | Brierley Avenue<br>(South Side)<br>From a point 147<br>metres from its<br>junction with Ashton<br>Road East for a<br>distance of 43.6<br>metres in a south<br>westerly direction | 8am-5pm<br>Mon-Fri | B1, B3, B4, C,<br>E |  |