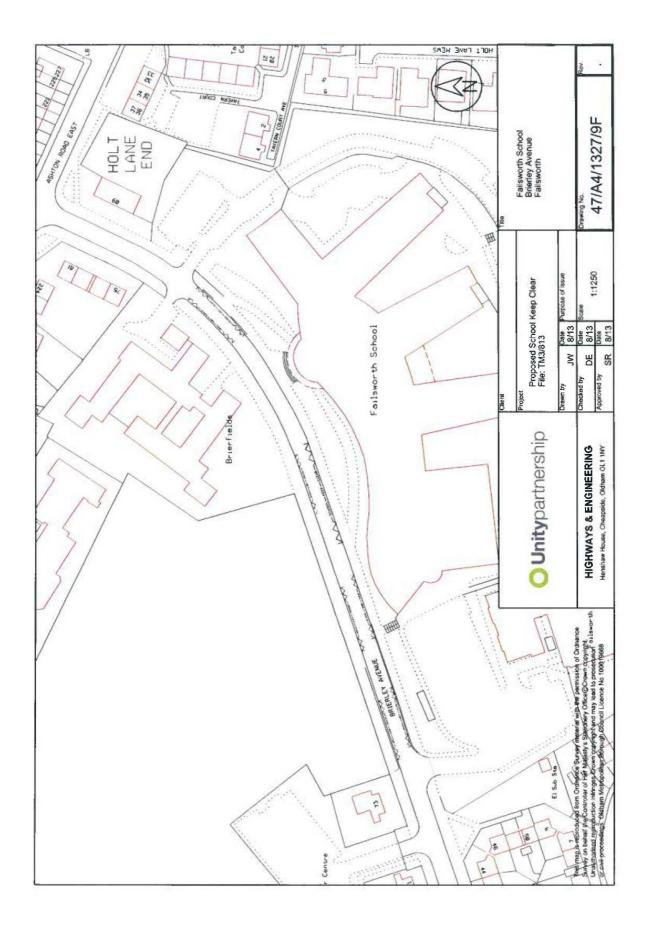

## 20 Proposal

20.1 It is proposed to introduce a Traffic Regulation Order to prohibit vehicles stopping on the School Keep Clear markings within the Failsworth District as detailed in the schedule below.

#### <u>Schedule</u>

| F114 | Propps Hall Drive<br>(South Side)<br>From its junction<br>with Clive Road for<br>a distance of 78<br>metres in a south<br>westerly direction                                     | 8am-5pm<br>Mon-Fri | B1, B3, B4, C,<br>E |  |
|------|----------------------------------------------------------------------------------------------------------------------------------------------------------------------------------|--------------------|---------------------|--|
| F106 | Brierley Avenue<br>(Both Sides)<br>From a point 68<br>metres from its<br>junction with Ashton<br>Road East for a<br>distance of 27<br>metres in a south<br>westerly direction    | 8am-5pm<br>Mon-Fri | B1, B3, B4, C,<br>E |  |
| F106 | Brierley Avenue<br>(North Side)<br>From a point 147<br>metres from its<br>junction with Ashton<br>Road East for a<br>distance of 24.6<br>metres in a south<br>westerly direction | 8am-5pm<br>Mon-Fri | B1, B3, B4, C,<br>E |  |
| F106 | Brierley Avenue<br>(South Side)<br>From a point 147<br>metres from its<br>junction with Ashton<br>Road East for a<br>distance of 43.6<br>metres in a south<br>westerly direction | 8am-5pm<br>Mon-Fri | B1, B3, B4, C,<br>E |  |

| F106 | Brierley Avenue<br>(Both Sides)<br>From a point 206<br>metres from its<br>junction with Ashton<br>Road East for a<br>distance of 21<br>metres in a south<br>westerly direction | 8am-5pm<br>Mon-Fri | B1, B3, B4, C,<br>E |  |
|------|--------------------------------------------------------------------------------------------------------------------------------------------------------------------------------|--------------------|---------------------|--|
| F106 | Brierley Avenue<br>(Both Sides)<br>From a point 253<br>metres from its<br>junction with Ashton<br>Road East for a<br>distance of 26<br>metres in a south<br>westerly direction | 8am-5pm<br>Mon-Fri | B1, B3, B4, C,<br>E |  |
| F95  | Paddock Lane<br>(West Side)<br>At the entrance to<br>South Failsworth<br>Primary School on a<br>school entrance<br>marking                                                     | 8am-5pm<br>Mon-Fri | B1, B3, B4, C,<br>E |  |
| F113 | Stansfield Road<br>(West Side)<br>At the entrance to<br>Higher Failsworth<br>Primary School on<br>the school entrance<br>markings                                              | 8am-5pm<br>Mon-Fri | B1, B3, B4, C,<br>E |  |
| F116 | Mather Street<br>(North West Side)<br>On the entrance to<br>Mather Street<br>Primary School on<br>the school entrance<br>markings                                              | 8am-5pm<br>Mon-Fri | B1, B3, B4, C,<br>E |  |